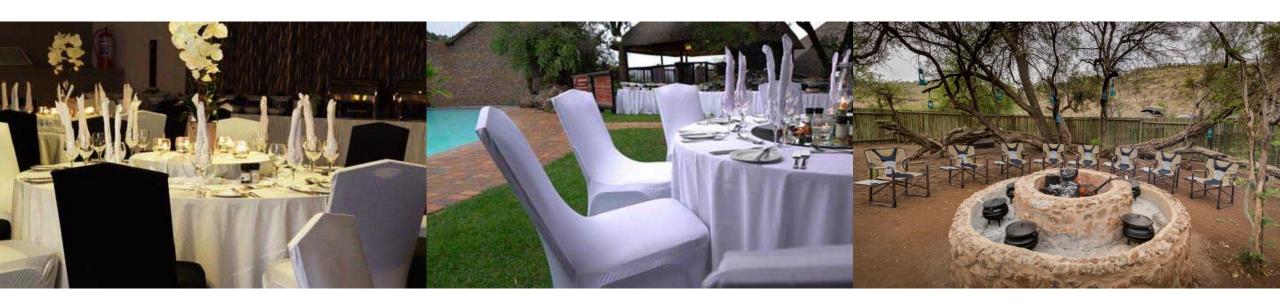

#### **GALA DINNERS**

Maximum Capacity – 80 people

Gala Dinner events to celebrate, reward or engage an audience with a brand or service. The evening event will generally feature a three or four course meal where guests are seated.

#### **POOL DINNERS**

Maximum Capacity – 100 people

Exclusive dining experience set amidst our poolside area. Delicacies specially crafted by our chefs, toast to pure happiness under the scintillating Pilanesburg night sky.

## **INTIMATE BOMA DINNERS**

Maximum Capacity – 30 people

Our small boma can be booked for more intimate private events and dinners. Seating up to 30 people, you can still enjoy the experience and great food from our larger boma dinners