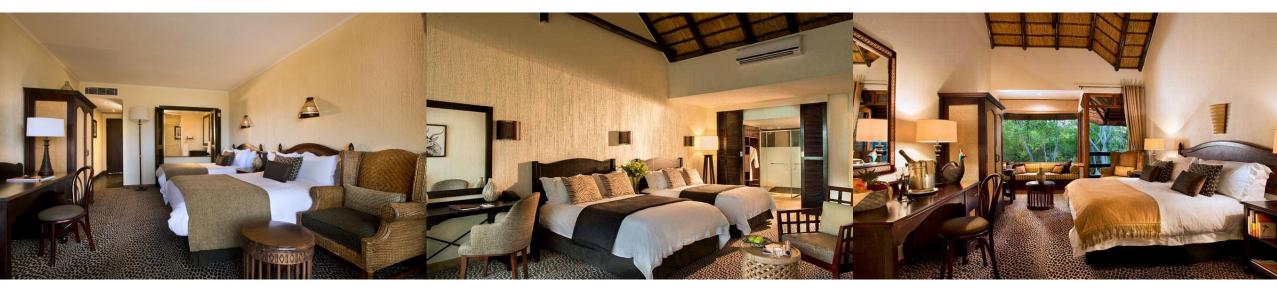

#### 55 STANDARD TWIN ROOMS

Two double beds, air-conditioning, bathrooms with separate bath and shower, Satellite TV, direct-dial telephones, coffee and tea making facilities, hairdryer, International plugs, electronic safe, minibar stocked on request (additional charge)

## 11 STANDARD QUEEN ROOMS

All our Standard Queen rooms have two queen size beds, air conditioning, bathrooms with separate bath, shower and toilet, direct dialling telephones, coffee and tea making facilities, a hairdryer, international multi plugs, electronic safes and minibar stocked on request.

### 20 STANDARD KING ROOMS

All our Standard King rooms have one king size bed, air conditioning, bathrooms with separate bath, shower and toilet, direct dialling telephones, electric shaving plugs, coffee and tea making facilities, a hairdryer, international, multi plugs, electronic safes and minibar stocked on request.