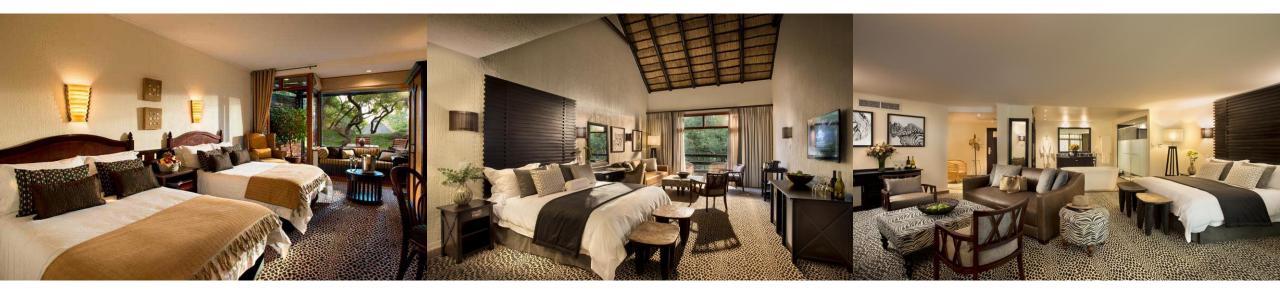

#### 55 STANDARD TWIN ROOMS

Two double beds, air-conditioning, bathrooms with separate bath and shower, Satellite TV, direct-dial telephones, coffee and tea making facilities, hairdryer, International plugs, electronic safe, minibar stocked on request (additional charge)

## 11 STANDARD QUEEN ROOMS

All our Standard Queen rooms have two queen size beds, air conditioning, bathrooms with separate bath, shower and toilet, direct dialling telephones, coffee and tea making facilities, a hairdryer, international multi plugs, electronic safes and minibar stocked on request.

### 20 STANDARD KING ROOMS

All our Standard King rooms have one king size bed, air conditioning, bathrooms with separate bath, shower and toilet, direct dialling telephones, electric shaving plugs, coffee and tea making facilities, a hairdryer, international, multi plugs, electronic safes and minibar stocked on request.

#### 1 ACCESSIBLE ROOM

Our Wheelchair Accessible room has two double beds, air conditioning, wheelchair accessible shower and toilet, direct-dialing telephones, electric shaving plugs, coffee and tea making facilities, a hairdryer, international multiplugs, electronic safes and minibar stocked on request.

#### 9 LUXURY KING ROOMS

One king size bed, air-conditioning, bathrooms with separate bath, shower, and toilet, Satellite TV, direct-dial telephones, coffee and tea making facilities, hairdryer, International plugs, electronic safe, minibar stocked on request (additional charge)

### 4 EXECUTIVE SUITES

One king size bed, air-conditioning, bathrooms with separate bath, shower, and toilet, Satellite TV, direct-dial telephones, coffee and tea making facilities, hairdryer, International plugs, electronic safe, VIP amenities, minibar stocked on request (additional charge)