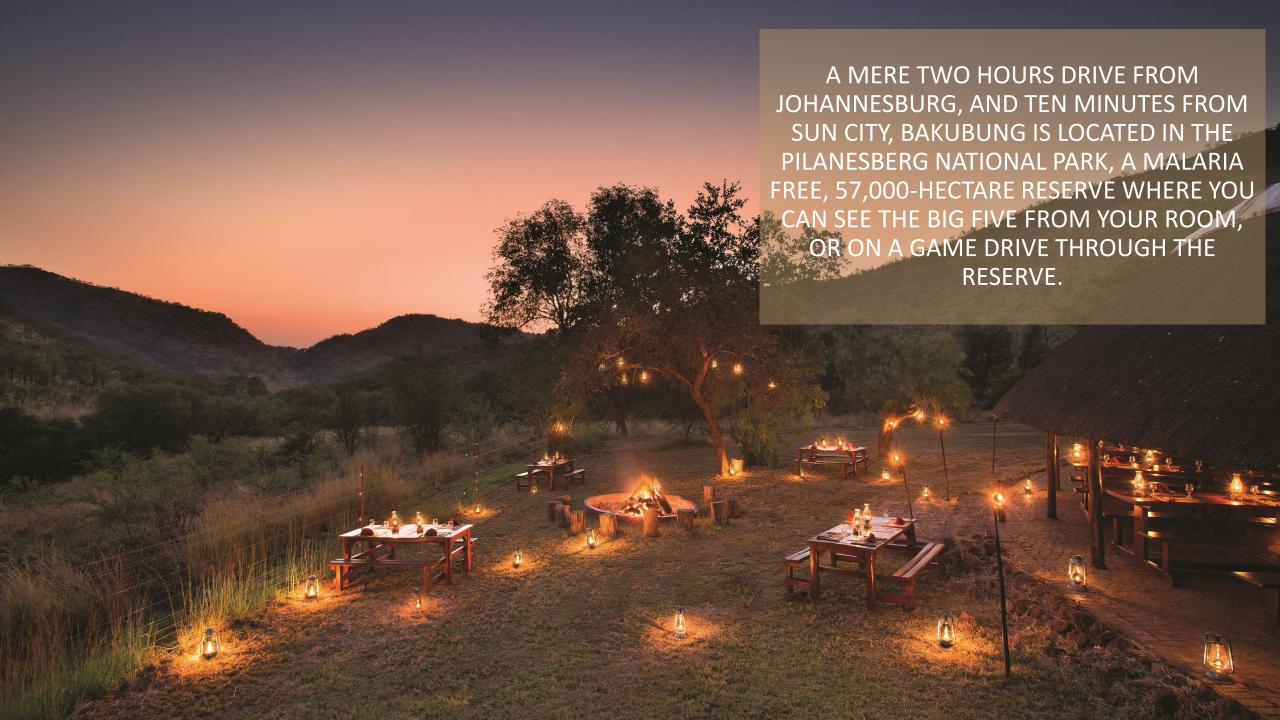

PILANESBERG NATIONAL PARK, OR PILANESBERG GAME RESERVE AS IT IS OFTEN CALLED, IS LOCATED IN THE BOJANALA REGION, WITHIN THE NORTH WEST PROVINCE AND RELATIVELY NEAR JOHANNESBURG. WITH AN AREA OF 550KM<sup>2</sup>, IT IS THE FOURTH LARGEST PARK IN SOUTH AFRICA. THE VOLCANO CRATER IN WHICH THE PARK IS SITUATED ERUPTED 1300 MILLION YEARS AGO. PILANESBERG WAS ORIGINALLY OWNED BY 3 OF THE LOCAL TRIBES. MANY OF THE STONE AGE AND IRON AGE SITES AROUND THE RESERVE SHOW PROOF OF THE PRESENCE OF MAN. TODAY, THERE ARE OVER 7 000 ANIMALS, 360 BIRD SPECIES, AND MORE THAN 200 KILOMETRES OF ROADS.