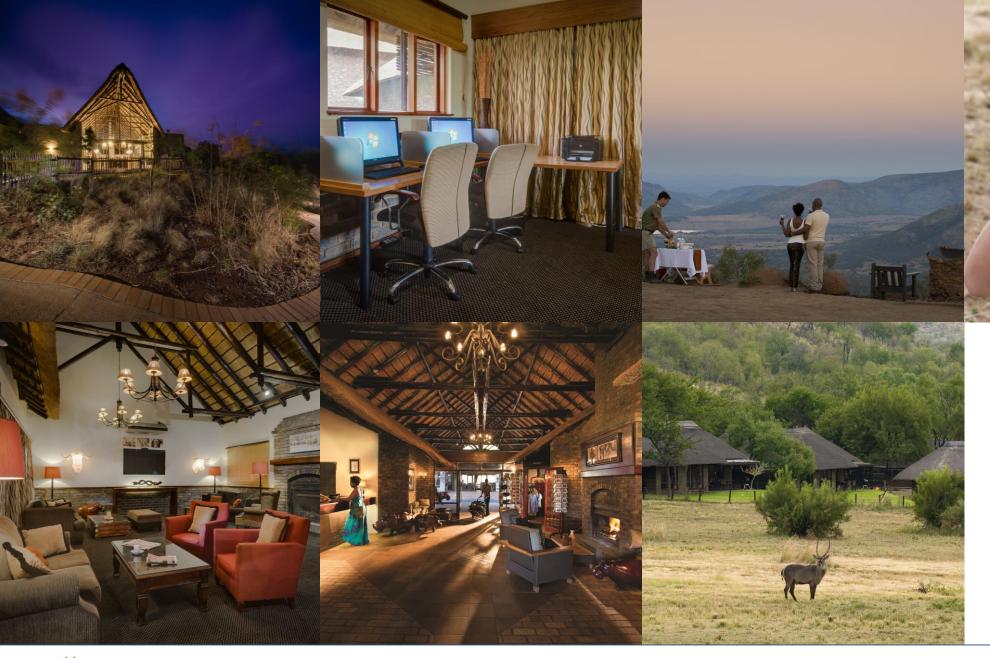

a Dinner events to celebrate, reward or engage an audience with a brand or service. The evening event will generally feature a three or four course meal where guests are seated.

#### **POOL DINNERS**

Maximum Capacity – 100 people

Exclusive dining experience set amidst our poolside area. Delicacies specially crafted by our chefs, toast to pure happiness under the scintillating Pilanesburg night sky.

## **INTIMATE BOMA DINNERS**

Maximum Capacity – 30 people

Our small boma can be booked for more intimate private events and dinners. Seating up to 30 people, you can still enjoy the experience and great food from our larger boma dinners





# BAKUBUNG BUSH LODGE FACILITIES AND ACTIVITIES

GAME DRIVES BAKUBUNG SPA JUNIOR RANGERS PROGRAMME



BOMA DINNERS SNAKE DEMONSTRATIONS GAME WALKS







# CONTACT NUMBER

+ 27 (0) 14 552 6200

## **EMAIL ADDRESS**

bakubung@legacyhotels.co.za

# PHYSICAL ADDRESS

Bakubung Gate Pilanesberg National Park





# **PILANESBERG**





HOTELS & RESORTS