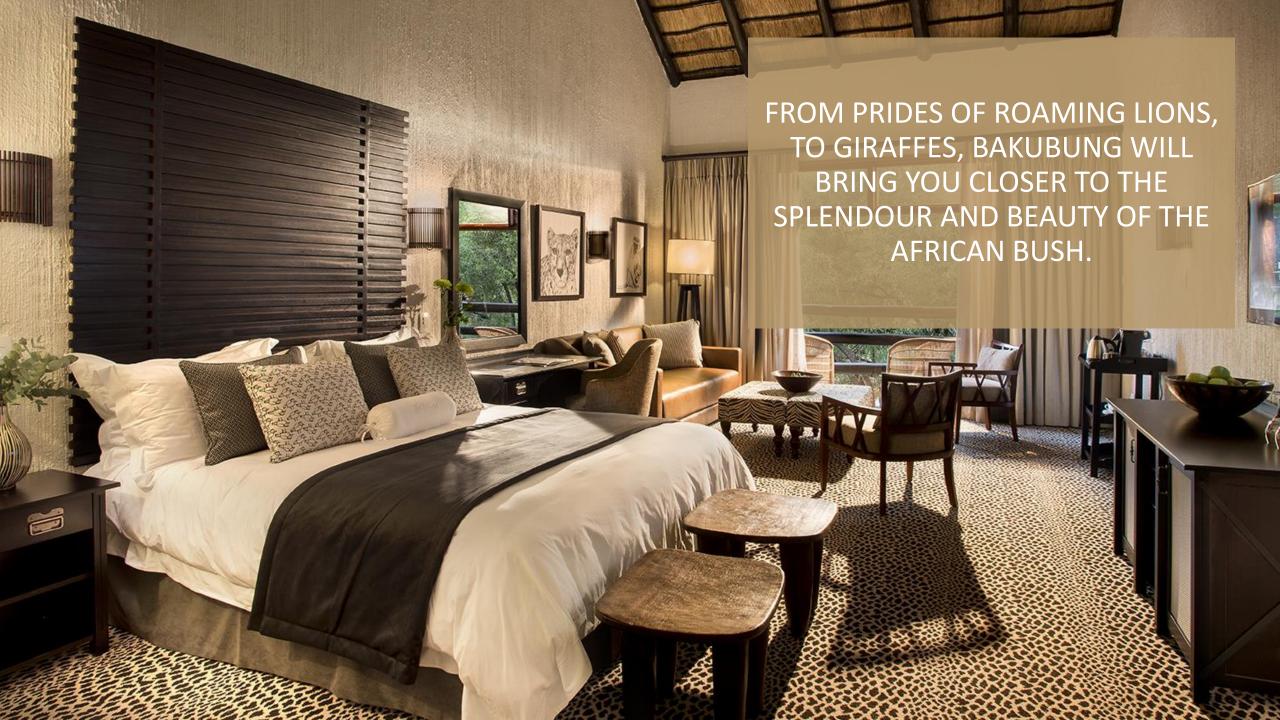

#### 9 LUXURY KING ROOMS

One king size bed, air-conditioning, bathrooms with separate bath, shower, and toilet, Satellite TV, direct-dial telephones, coffee and tea making facilities, hairdryer, International plugs, electronic safe, minibar stocked on request (additional charge)