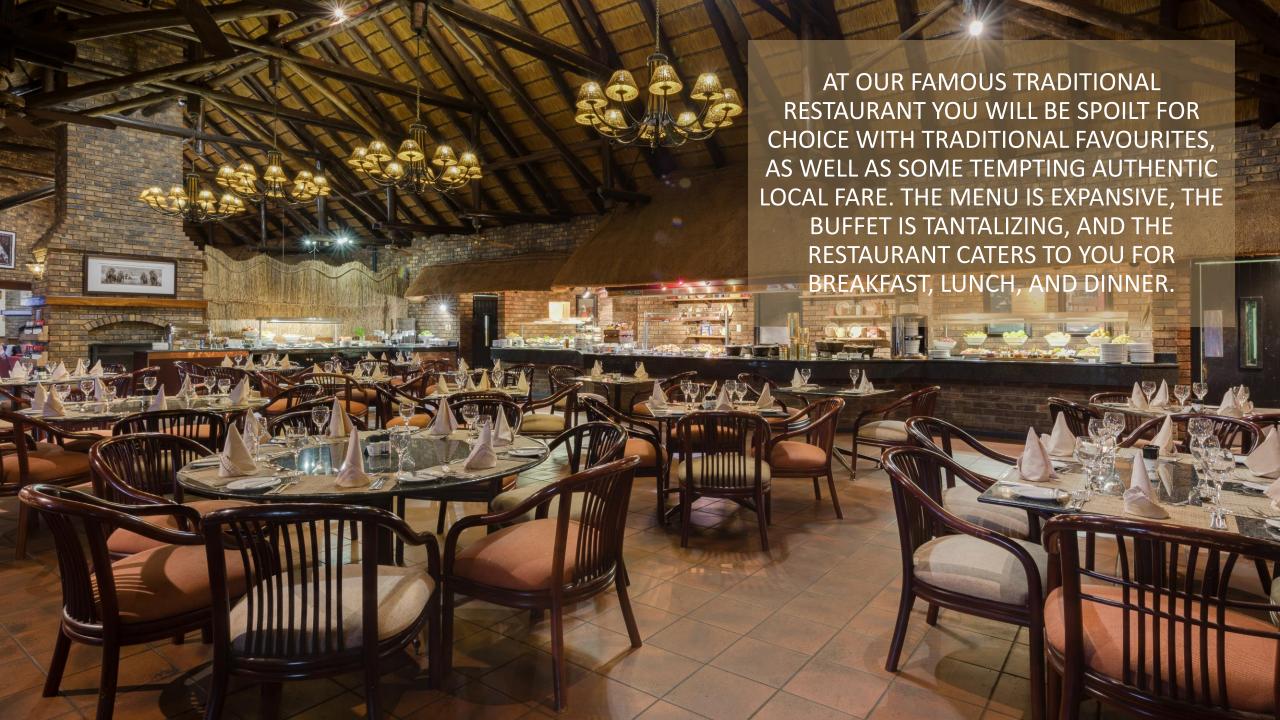

#### **GALA DINNERS**

Maximum Capacity – 80 people

Gala Dinner events to celebrate, reward or engage an audience with a brand or service. The evening event will generally feature a three or four course meal where guests are seated.

#### **POOL DINNERS**

Maximum Capacity – 100 people

Exclusive dining experience set amidst our poolside area. Delicacies specially crafted by our chefs, toast to pure happiness under the scintillating Pilanesburg night sky.

## **INTIMATE BOMA DINNERS**

Maximum Capacity – 30 people

Our small boma can be booked for more intimate private events and dinners. Seating up to 30 people, you can still enjoy the experience and great food from our larger boma dinners