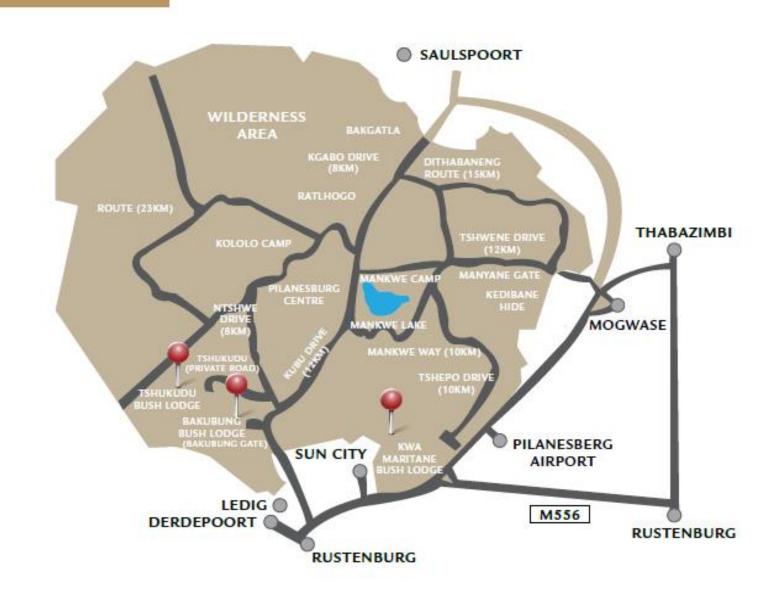

#### **POOL DINNERS**

Maximum Capacity – 100 people

Exclusive dining experience set amidst our poolside area. Delicacies specially crafted by our chefs, toast to pure happiness under the scintillating Pilanesburg night sky.

## **INTIMATE BOMA DINNERS**

Maximum Capacity – 30 people

Our small boma can be booked for more intimate private events and dinners. Seating up to 30 people, you can still enjoy the experience and great food from our larger boma dinners





# BAKUBUNG BUSH LODGE FACILITIES AND ACTIVITIES

GAME DRIVES BAKUBUNG SPA JUNIOR RANGERS PROGRAMME



BOMA DINNERS SNAKE DEMONSTRATIONS GAME WALKS







# CONTACT NUMBER

+ 27 (0) 14 552 6200

## **EMAIL ADDRESS**

bakubung@legacyhotels.co.za

# PHYSICAL ADDRESS

Bakubung Gate Pilanesberg National Park





# **PILANESBERG**





HOTELS & RESORTS